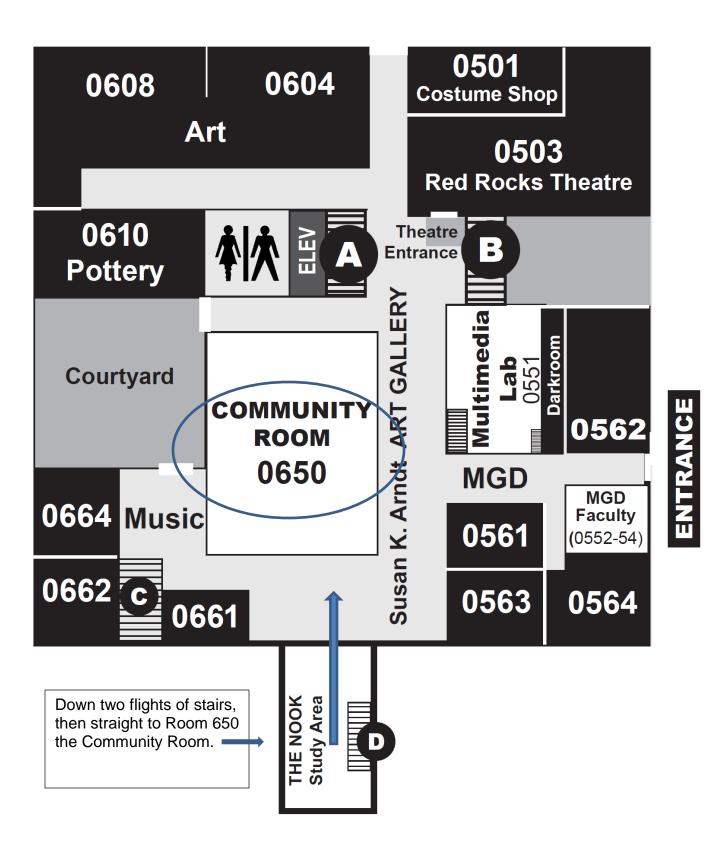

Red Rocks Community College 13300 West 6th Ave. Lakewood, CO 80228

Sixth Avenue Freeway east to the Indiana Street exit. Turn right (south) on Indiana to the Sixth Avenue Frontage Road traffic light. Turn left (east) on the Sixth Avenue Frontage Road and continue to the entrance sign for the college. Turn right at the sign (Arbutus Drive) and continue to the college, which is located on the west side of Arbutus, go to Upper West Entrance on map, straight down the hall approximately 40 paces, then right - down two flights of stairs, then straight to Room 605 the Community Room.

## LOWER LEVEL West Wing