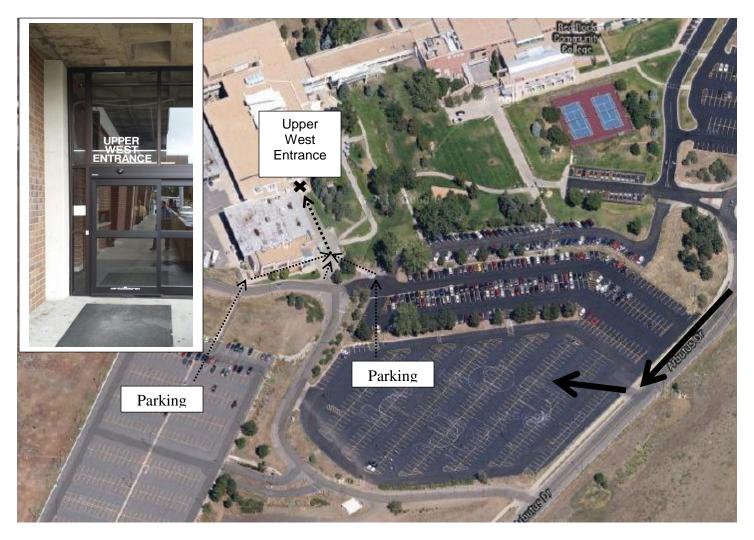

Red Rocks Community College 13300 West 6th Ave. Lakewood, CO 80228

Sixth Avenue Freeway east to the Indiana Street exit. Turn right (south) on Indiana to the Sixth Avenue Frontage Road traffic light. Turn left (east) on the Sixth Avenue Frontage Road and continue to the entrance sign for the college. Turn right at the sign (Arbutus Drive) and continue to the college, which is located on the west side of Arbutus, go to Upper West Entrance on map, straight down the hall approximately 40 paces, then right - down two flights of stairs, then straight to Room 605 the Community Room.

**SEE MAPS NEXT THREE PAGES** 