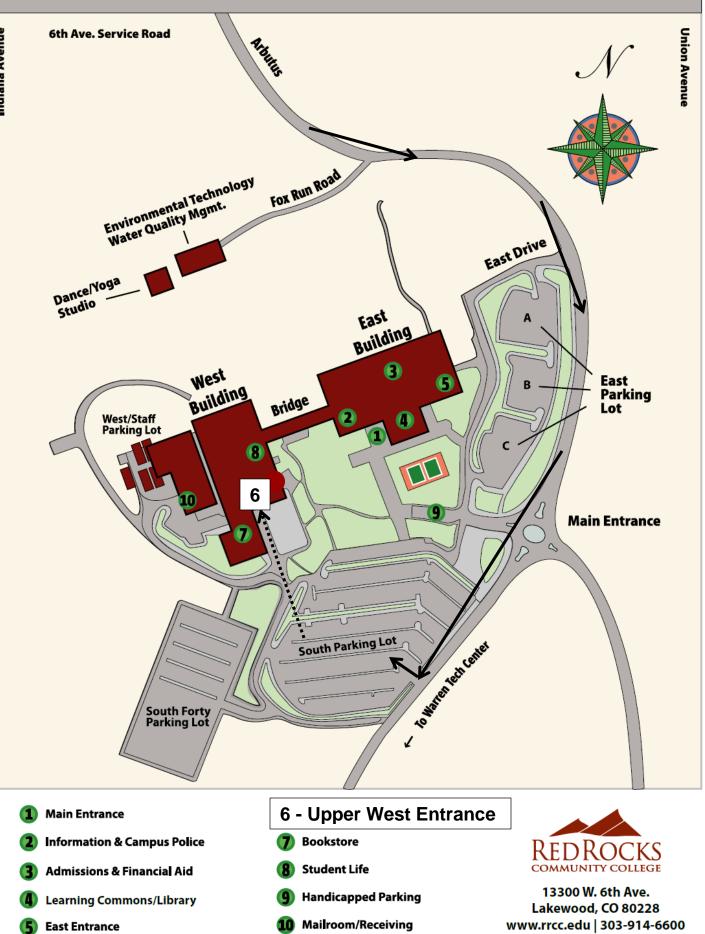

Red Rocks Community College 13300 West 6th Ave. Lakewood, CO 80228

Sixth Avenue Freeway east to the Indiana Street exit. Turn right (south) on Indiana to the Sixth Avenue Frontage Road traffic light. Turn left (east) on the Sixth Avenue Frontage Road and continue to the entrance sign for the college. Turn right at the sign (Arbutus Drive) and continue to the college, which is located on the west side of Arbutus, go to Upper West Entrance on map, straight down the hall approximately 40 paces, then right - down two flights of stairs, then straight to Room 605 the Community Room.

**SEE MAPS NEXT THREE PAGES** 