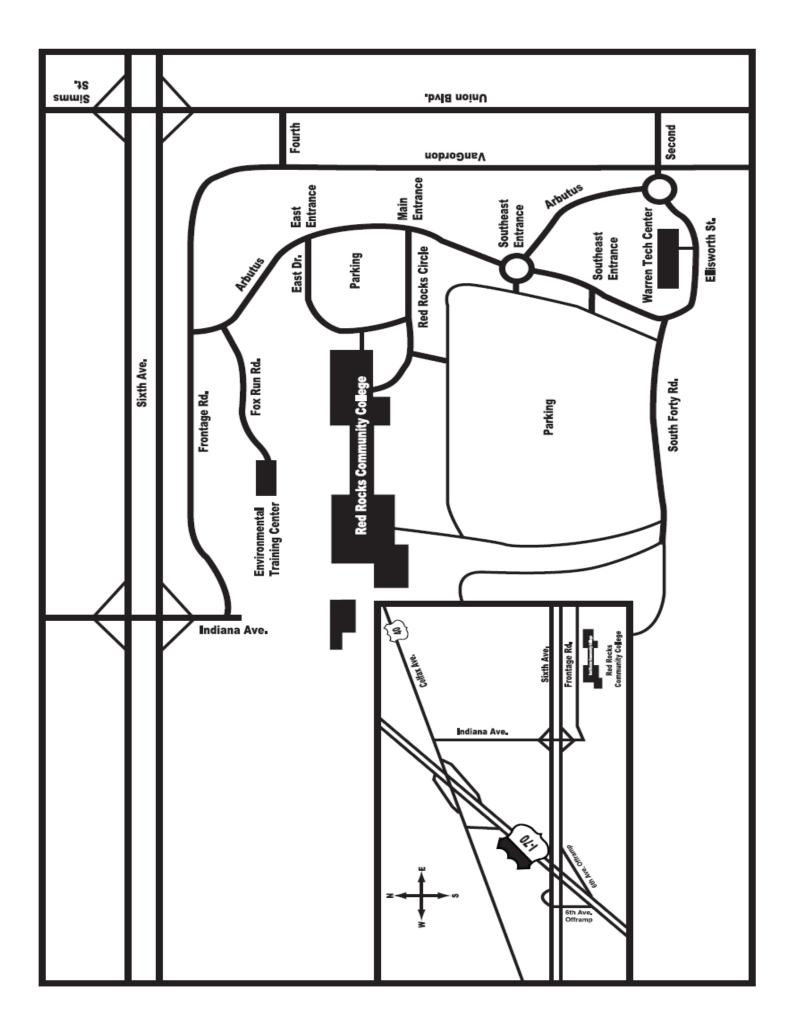

Red Rocks Community College 13300 West 6th Ave. Lakewood, CO 80228

Sixth Avenue Freeway east to the Indiana Street exit. Turn right (south) on Indiana to the Sixth Avenue Frontage Road traffic light. Turn left (east) on the Sixth Avenue Frontage Road and continue to the entrance sign for the college. Turn right at the sign (Arbutus Drive) and continue to the college, which is located on the west side of Arbutus, go to Upper West Entrance on map, straight down the hall approximately 40 paces, then right - down two flights of stairs, then straight to Room 605 the Community Room.

**SEE MAPS NEXT THREE PAGES** 