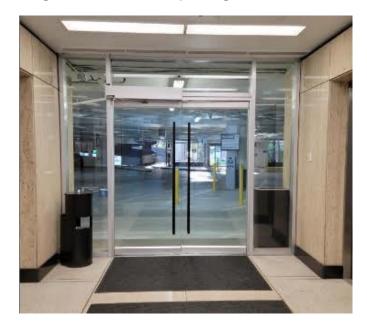

2.

**After parking:** Take the garage elevator down to the third floor and exit through the glass doors into the parking lot.

3. **Inside the Garage:** After exiting through the glass doors, turn right and walk straight ahead to a set of double doors.