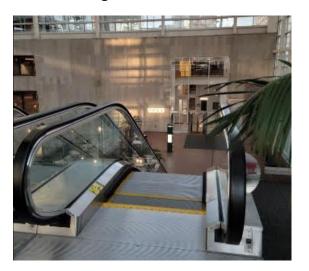

6. **Escalator:** Take the escalator down to the main floor. Once off the escalator, turn left and go down the stairs.

7. **Security Desk:** The security desk is located to the right of Starbucks. Upon arrival, present the attendant with your QR code (emailed separately to you) and a valid photo ID. The attendant will grant elevator access to the 17th floor, where our Office Coordinator will greet you at Suite 1750.