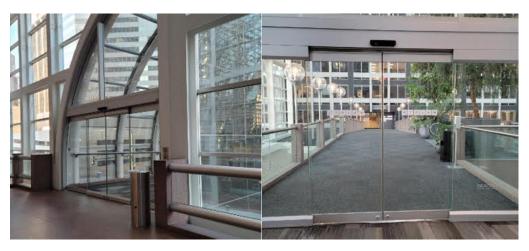

4. **1700 Building:** Enter through both sets of doors, then turn right to access the walkway, which connects 1745 Sherman Street and 1700 N. Broadway.

5. **Walkway:** Once you make your way through the walkway, you will be on the 2<sup>nd</sup> floor of the Atrium/1700 N. Broadway.

6. **Escalator:** Take the escalator down to the main floor. Once off the escalator, turn left and go down the stairs.

7. **Security Desk:** The security desk is located to the right of Starbucks. Upon arrival, present the attendant with your QR code (emailed separately to you) and a valid photo ID. The attendant will grant elevator access to the 17th floor, where our Office Coordinator will greet you at Suite 1750.