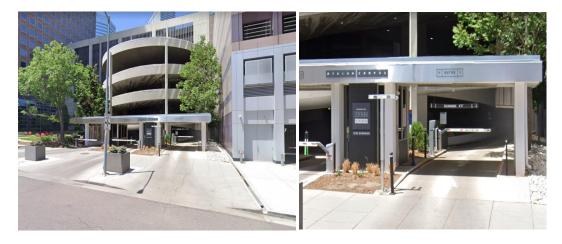

## Parking And Building Instructions

1. **Parking Garage:** Enter **1745 Sherman Street, Denver, CO 80203** into your GPS. Look for the **1700 N. Broadway Parking Garage** with a large silver sign at the entrance. Visitor parking is available on the fourth level.