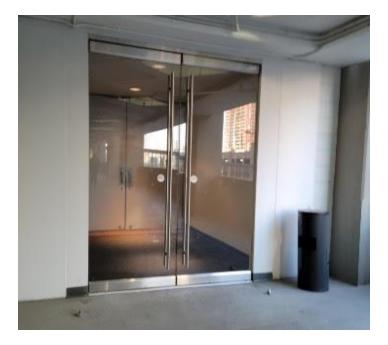

4. **1700 Building:** Enter through both sets of doors, then turn right to access the walkway, which connects 1745 Sherman Street and 1700 N. Broadway.

5. **Walkway:** Once you make your way through the walkway, you will be on the 2<sup>nd</sup> floor of the Atrium/1700 N. Broadway.